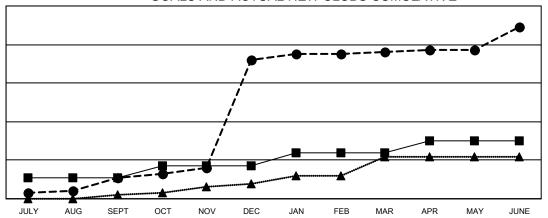

### GOALS AND ACTUAL NEW CLUBS CUMULATIVE

- CURRENT YEAR GOALS FOR NEW CLUBS

- CURRENT YEAR ACTUAL NEW CLUBS

- ▲ - LAST YEAR ACTUAL NEW CLUBS

# Multiple District 316

| Clubs         |               |             |               | Members               |                           |                         |                                                    |  |
|---------------|---------------|-------------|---------------|-----------------------|---------------------------|-------------------------|----------------------------------------------------|--|
|               | RESULTS FOR   | R 2020-2021 |               | RESULTS FOR 2020-2021 |                           |                         |                                                    |  |
| QUARTER       | NEW CLUB GOAL | NEW CLUBS   | DROPPED CLUBS | QUARTER               | MEMBER GROWTH NET<br>GOAL | MEMBER GROWTH<br>ACTUAL | DROPPED<br>MEMBERS ACTUAL<br>(including transfers) |  |
| JULY/AUG/SEPT | 11            | 11          | 1             | JULY/AUG/SE           | PT 395                    | 621                     | 166                                                |  |
| OCT/NOV/DEC   | 6             | 61          | 0             | OCT/NOV/DE            | C 465                     | 1,998                   | 750                                                |  |
| JAN/FEB/MAR   | 7             | 4           | 14            | JAN/FEB/MAR           | 300                       | 588                     | 360                                                |  |
| APR/MAY/JUNE  | 6             | 13          | 1             | APR/MAY/JUN           | IE 140                    | 818                     | 1,446                                              |  |