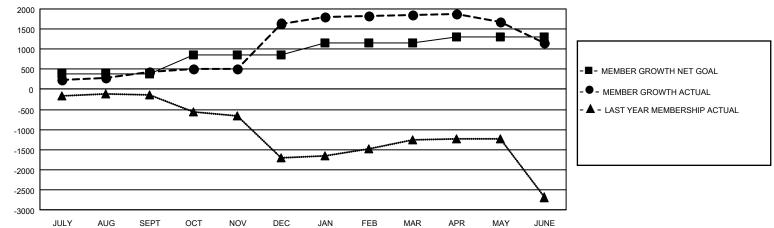

## GOALS AND ACTUAL MEMBERS CUMULATIVE

| DROPPED CLUBS: 16              |       | 327 CLUBS OF 499 ADDED 1 OR MORE<br>NEW MEMBERS | GENDER DISTRIBUTION  MALE 10,989 (79.07%) |                |       |
|--------------------------------|-------|-------------------------------------------------|-------------------------------------------|----------------|-------|
| DROPPED MEMBERS                |       |                                                 | FEMALE                                    | 2,908 (20.93%) |       |
| DECEASED                       | 246   | CLICK HERE FOR CUMULATIVE                       | TOTAL FAMILY UNIT MEMBERS                 |                | 5,465 |
| CLUB CANCELLED 155 OTHER 2,320 |       | MEMBERSHIP DATA                                 | FAMILY MEMBERS PAYING HALF DUES           |                | 3,444 |
|                                |       |                                                 |                                           |                |       |
| TOTAL                          | 2,721 |                                                 | 000                                       |                |       |

# Multiple District 316

| Clubs         |               |             |               | Members               |                           |                         |                                                    |  |
|---------------|---------------|-------------|---------------|-----------------------|---------------------------|-------------------------|----------------------------------------------------|--|
|               | RESULTS FOR   | R 2020-2021 |               | RESULTS FOR 2020-2021 |                           |                         |                                                    |  |
| QUARTER       | NEW CLUB GOAL | NEW CLUBS   | DROPPED CLUBS | QUARTER               | MEMBER GROWTH NET<br>GOAL | MEMBER GROWTH<br>ACTUAL | DROPPED<br>MEMBERS ACTUAL<br>(including transfers) |  |
| JULY/AUG/SEPT | 11            | 11          | 1             | JULY/AUG/SE           | PT 395                    | 621                     | 166                                                |  |
| OCT/NOV/DEC   | 6             | 61          | 0             | OCT/NOV/DE            | C 465                     | 1,998                   | 750                                                |  |
| JAN/FEB/MAR   | 7             | 4           | 14            | JAN/FEB/MAR           | 300                       | 588                     | 360                                                |  |
| APR/MAY/JUNE  | 6             | 13          | 1             | APR/MAY/JUN           | IE 140                    | 818                     | 1,446                                              |  |